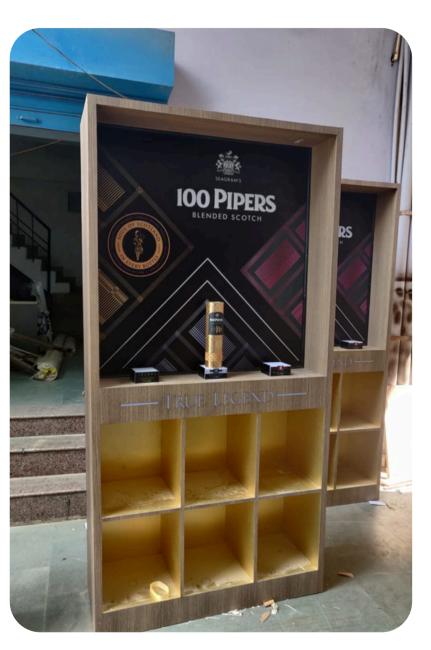

ns operates out of two factory units in Delhi NCR & Agra. India's leading brands such as DLF, Coca-Cola, Bira, Kingfisher, Reliance, Unilever and over 500 such companies have trusted the firm with their mandates.





Late Mr. IC Jaiswal / Our Founder



### Our Clients





































### Our Clients







































### Our Expertise

- Outdoor Signages
- Showroom Branding
- Product Display Stands
- LED Blockout signage
- Brand Merchandise
- Neon Signs

- Electroluminescence (EL)
- Glorifier
- Product Shape Blockouts
- Standies
- Wayfinder Signs
- Wooden FSDU

...and much more!



### Indoor and Showroom Branding















### Outdoor Branding













### LED Blockout signage











# Neon Signs







## Product Display Stands









### Glorifiers













### Merchandise















And much more!

We understand that every client will have a unique requirement.

We sit with you to craft personalised branding solutions!

End to end, from BOQ to final installation



# Let's setup a meeting at your office



spps\_vishal@yahoo.co.in



+919897896180 +919999585070