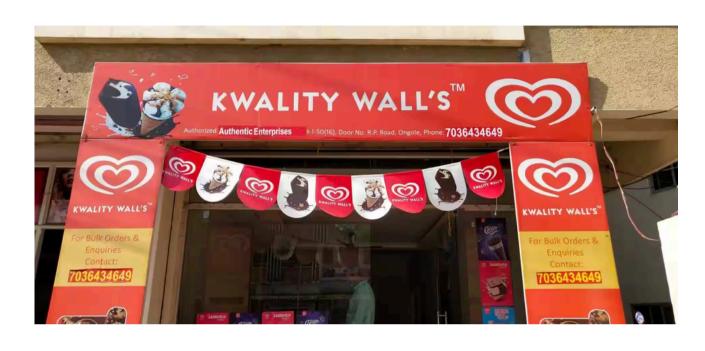

Point & Silko Sign in 1960.

Today, three generations and thousands of projects later, IS Creations operates out of two factory units in Delhi NCR & Agra. India's leading brands such as DLF, Coca-Cola, Bira, Kingfisher, Reliance, Unilever and over 500 such companies have trusted the firm with their mandates.





Late Mr. IC Jaiswal / Our Founder



### Our Clients





































### Our Clients







































### Our Expertise

- Outdoor Signages
- Showroom Branding
- Product Display Stands
- LED Blockout signage
- Brand Merchandise
- Neon Signs

- Electroluminescence (EL)
- Glorifier
- Product Shape Blockouts
- Standies
- Wayfinder Signs
- Wooden FSDU

...and much more!



### Indoor and Showroom Branding















### Outdoor Branding













### LED Blockout signage











# Neon Signs







## Product Display Stands









### Glorifiers













### Merchandise















And much more!

We understand that every client will have a unique requirement.

We sit with you to craft personalised branding solutions!

End to end, from BOQ to final installation



# Let's setup a meeting at your office



spps\_vishal@yahoo.co.in



+919897896180 +919999585070