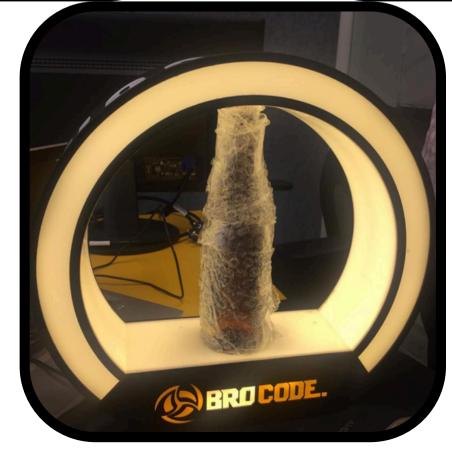

units in Delhi NCR & Agra. India's leading brands such as DLF, Coca-Cola, Bira, Kingfisher, Reliance, Unilever and over 500 such companies have trusted the firm with their mandates.





Late Mr. IC Jaiswal / Our Founder



### Our Clients





































### Our Clients







































### Our Expertise

- Outdoor Signages
- Showroom Branding
- Product Display Stands
- LED Blockout signage
- Brand Merchandise
- Neon Signs

- Electroluminescence (EL)
- Glorifier
- Product Shape Blockouts
- Standies
- Wayfinder Signs
- Wooden FSDU

...and much more!



### Indoor and Showroom Branding















### Outdoor Branding













### LED Blockout signage











# Neon Signs







## Product Display Stands









### Glorifiers













### Merchandise















And much more!

We understand that every client will have a unique requirement.

We sit with you to craft personalised branding solutions!

End to end, from BOQ to final installation



# Let's setup a meeting at your office



spps\_vishal@yahoo.co.in



+919897896180 +919999585070