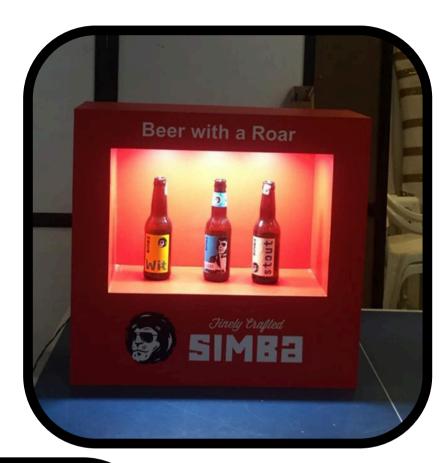

ry units in Delhi NCR & Agra. India's leading brands such as DLF, Coca-Cola, Bira, Kingfisher, Reliance, Unilever and over 500 such companies have trusted the firm with their mandates.





Late Mr. IC Jaiswal / Our Founder



### Our Clients





































### Our Clients







































### Our Expertise

- Outdoor Signages
- Showroom Branding
- Product Display Stands
- LED Blockout signage
- Brand Merchandise
- Neon Signs

- Electroluminescence (EL)
- Glorifier
- Product Shape Blockouts
- Standies
- Wayfinder Signs
- Wooden FSDU

...and much more!



### Indoor and Showroom Branding















### Outdoor Branding













### LED Blockout signage











# Neon Signs







## Product Display Stands









### Glorifiers













### Merchandise















And much more!

We understand that every client will have a unique requirement.

We sit with you to craft personalised branding solutions!

End to end, from BOQ to final installation



# Let's setup a meeting at your office



spps\_vishal@yahoo.co.in



+919897896180 +919999585070