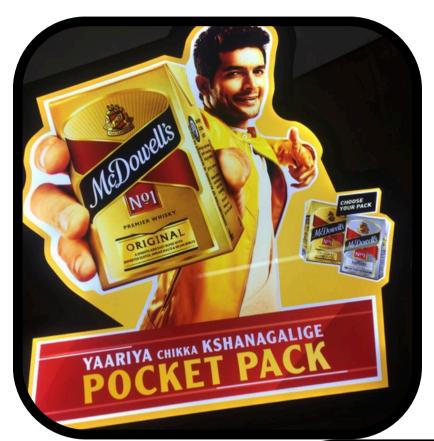

ree generations and thousands of projects later, IS Creations operates out of two factory units in Delhi NCR & Agra. India's leading brands such as DLF, Coca-Cola, Bira, Kingfisher, Reliance, Unilever and over 500 such companies have trusted the firm with their mandates.





Late Mr. IC Jaiswal / Our Founder



### Our Clients





































### Our Clients







































### Our Expertise

- Outdoor Signages
- Showroom Branding
- Product Display Stands
- LED Blockout signage
- Brand Merchandise
- Neon Signs

- Electroluminescence (EL)
- Glorifier
- Product Shape Blockouts
- Standies
- Wayfinder Signs
- Wooden FSDU

...and much more!



### Indoor and Showroom Branding















### Outdoor Branding













### LED Blockout signage











# Neon Signs







## Product Display Stands









### Glorifiers













### Merchandise















And much more!

We understand that every client will have a unique requirement.

We sit with you to craft personalised branding solutions!

End to end, from BOQ to final installation



# Let's setup a meeting at your office



spps\_vishal@yahoo.co.in



+919897896180 +919999585070