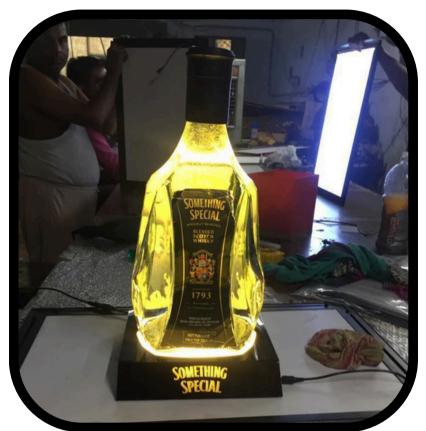

actory units in Delhi NCR & Agra. India's leading brands such as DLF, Coca-Cola, Bira, Kingfisher, Reliance, Unilever and over 500 such companies have trusted the firm with their mandates.





Late Mr. IC Jaiswal / Our Founder



### Our Clients





































### Our Clients







































### Our Expertise

- Outdoor Signages
- Showroom Branding
- Product Display Stands
- LED Blockout signage
- Brand Merchandise
- Neon Signs

- Electroluminescence (EL)
- Glorifier
- Product Shape Blockouts
- Standies
- Wayfinder Signs
- Wooden FSDU

...and much more!



### Indoor and Showroom Branding















### Outdoor Branding













### LED Blockout signage











# Neon Signs







## Product Display Stands









### Glorifiers













### Merchandise















And much more!

We understand that every client will have a unique requirement.

We sit with you to craft personalised branding solutions!

End to end, from BOQ to final installation



# Let's setup a meeting at your office



spps\_vishal@yahoo.co.in



+919897896180 +919999585070