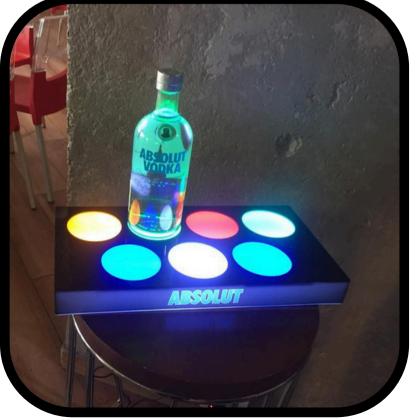

nits in Delhi NCR & Agra. India's leading brands such as DLF, Coca-Cola, Bira, Kingfisher, Reliance, Unilever and over 500 such companies have trusted the firm with their mandates.





Late Mr. IC Jaiswal / Our Founder



### Our Clients





































### Our Clients







































### Our Expertise

- Outdoor Signages
- Showroom Branding
- Product Display Stands
- LED Blockout signage
- Brand Merchandise
- Neon Signs

- Electroluminescence (EL)
- Glorifier
- Product Shape Blockouts
- Standies
- Wayfinder Signs
- Wooden FSDU

...and much more!



### Indoor and Showroom Branding















### Outdoor Branding













### LED Blockout signage











# Neon Signs







## Product Display Stands









### Glorifiers













### Merchandise















And much more!

We understand that every client will have a unique requirement.

We sit with you to craft personalised branding solutions!

End to end, from BOQ to final installation



# Let's setup a meeting at your office



spps\_vishal@yahoo.co.in



+919897896180 +919999585070